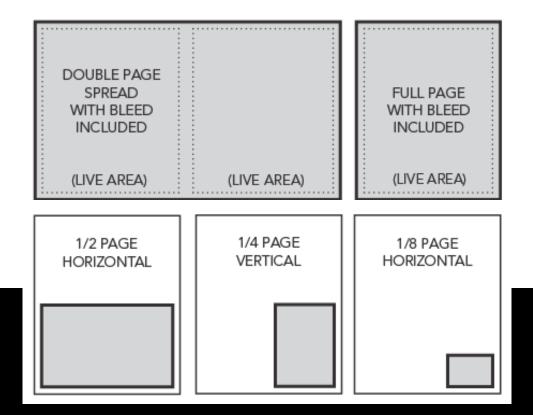

#### **BOOK ONLINE!**

| AD SPACE                                 | MEMBER/NON-MEMBER                          | SPECS/SIZE                                                     | QUANTITY |  |
|------------------------------------------|--------------------------------------------|----------------------------------------------------------------|----------|--|
| 1/8 Page                                 | <b>\$220 / \$315</b> + HST                 | Size: 3.5" 2.25"                                               |          |  |
| (Business card size)                     | After March 15th:<br>\$255 / \$365 + HST   |                                                                |          |  |
| 1/4 Page (Vertical)                      | \$350 / \$505 + HST                        | Size: 3.55" x 4.85"                                            |          |  |
|                                          | After March 15th:<br>\$405 / \$580 + HST   |                                                                |          |  |
| 1/2 Page (Horizontal)                    | <b>\$600 / \$825</b> + HST                 | Size: 7.5" x 4.875"                                            |          |  |
|                                          | After March 15th:<br>\$690 / \$950 + нsт   |                                                                |          |  |
|                                          | \$1100 / \$1440 + HST                      | Size w/bleed: 8.625" x 11.125"                                 |          |  |
| Full Page                                | After March 15th:<br>\$1265 / \$1660 + нsт | Live area: 7" x 9.5"                                           |          |  |
| Testimonial Ad - Full Page               | \$1300 / \$1600 + HST                      | Please provide article/content as per guidelines               |          |  |
| (Promotional article/content)            | After March 15th:<br>\$1500 / \$1800 + нsт |                                                                |          |  |
| PREMIUM SPACE (Limited Availability)     |                                            |                                                                |          |  |
| Inside Covers<br>Front or back           | \$1515 / \$2080 + HST                      | Size w/bleed: 8.625" x 11.125"<br>Live area: 7" x 9.5"         |          |  |
|                                          | After March 15th:<br>\$1745 / \$2395 + нsт |                                                                |          |  |
| Back Cover                               | \$1705 / \$2530 + HST                      | Size w/bleed: 8.625" x 11.125"<br>Live area: 7" x 9.5"         |          |  |
|                                          | After March 15th:<br>\$1960 / \$2910 + HST |                                                                |          |  |
| Centerfold<br>(One page - Left or right) | <b>\$1870 / \$2940</b> + HST               | Size w/bleed: 8.625" x 11.125"<br>Live area: 7" x 9.5"         |          |  |
|                                          | After March 15th:<br>\$2150 / \$3380 + нsт |                                                                |          |  |
| Centerfold (Full - Double page spread)   | <b>\$2570 / \$3670</b> + HST               | Size w/bleed: 17" x 11.125"<br>Live area (per page): 7" x 9.5" |          |  |
|                                          | After March 15th:<br>\$2955 / \$4220 + нsт |                                                                |          |  |